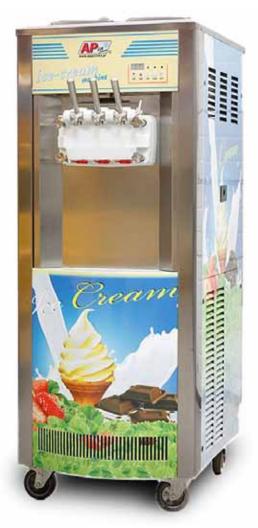

## Ice Cream Machine - AP 3250 A

## **Description:**

- preferred ambient temperature +16 / +30°C
- power supply 400V / 50Hz
- internal condensing unit
- low operating costs
- highest HACCP standard
- air cooled
- aeration pump fed save up to 75% of ice cream mass
- 3 heads (2 flavours and mix)
- easy to use electronic control
- self cleaning function
- unit on castors
- 1 year full warranty service and after warranty service provided

AP 3250 A\*

| Fechnical parameters: |                                       |       |                 |                       |                |
|-----------------------|---------------------------------------|-------|-----------------|-----------------------|----------------|
| Model                 | Dimension (ext.)<br>H x W x D<br>[mm] | Tanks | Capacity<br>[l] | Output<br>per<br>hour | Weight<br>[kg] |
| AP 3250 A             | 1530 x 540 x 730                      | 2     | 2x7**           | 800 cones (60 g)      | 180            |